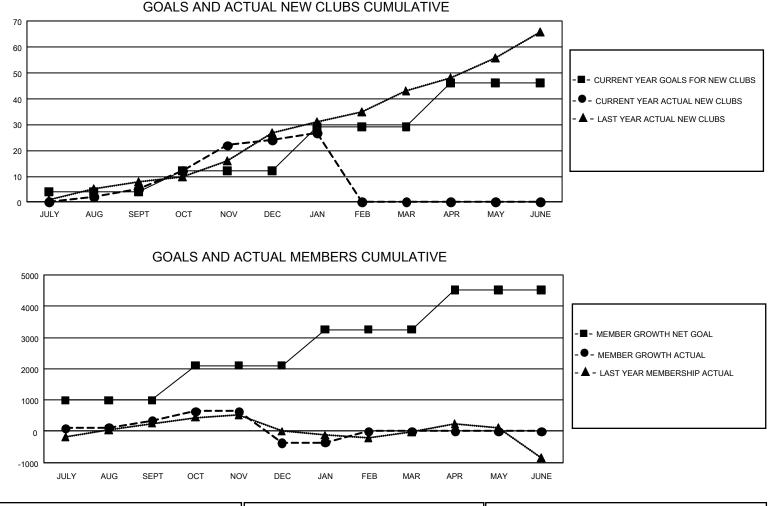

## GAT Constitutional Area 7

REPORT DOES NOT INCLUDE CLUBS IN UNDISTRICTED AREAS.

| Clubs                 |               |           |               | Members               |                        |                         |                                                    |
|-----------------------|---------------|-----------|---------------|-----------------------|------------------------|-------------------------|----------------------------------------------------|
| RESULTS FOR 2021-2022 |               |           |               | RESULTS FOR 2021-2022 |                        |                         |                                                    |
| QUARTER               | NEW CLUB GOAL | NEW CLUBS | DROPPED CLUBS | QUARTER               | BER GROWTH NET<br>GOAL | MEMBER GROWTH<br>ACTUAL | DROPPED<br>MEMBERS ACTUAL<br>(including transfers) |
| JULY/AUG/SEPT         | 12            | 5         | 30            | JULY/AUG/SEPT         | 996                    | 1,502                   | 1,003                                              |
| OCT/NOV/DEC           | 24            | 19        | 9             | OCT/NOV/DEC           | 1105                   | 1,576                   | 2,165                                              |
| JAN/FEB/MAR           | 51            | 3         | 12            | JAN/FEB/MAR           | 1149                   | 334                     | 273                                                |
| APR/MAY/JUNE          | 51            | 0         | 0             | APR/MAY/JUNE          | 1270                   | 0                       | 0                                                  |